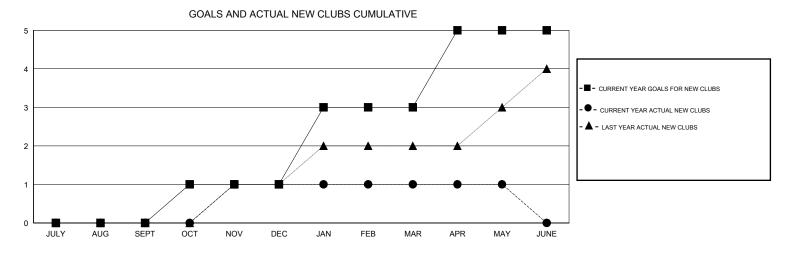

## LOCATION PHILIPPINES

| Clubs                 |                  |           |                  |                  | Members               |                    |                                     |                    |                  |
|-----------------------|------------------|-----------|------------------|------------------|-----------------------|--------------------|-------------------------------------|--------------------|------------------|
| RESULTS FOR 2015-2016 |                  |           |                  |                  | RESULTS FOR 2015-2016 |                    |                                     |                    |                  |
| QUARTER               | NEW CLUB<br>GOAL | NEW CLUBS | DROPPED<br>CLUBS | NET<br>GAIN/LOSS | QUARTER               | NEW MEMBER<br>GOAL | CHARTER AND<br>NEW MEMBERS<br>ADDED | DROPPED<br>MEMBERS | NET<br>GAIN/LOSS |
| JULY/AUG/SEPT         | 0                | 0         | 0                | 0                | JULY/AUG/SEPT         | 5                  | 47                                  | 70                 | -23              |
| OCT/NOV/DEC           | 1                | 1         | 2                | -1               | OCT/NOV/DEC           | 70                 | 89                                  | 81                 | 8                |
| JAN/FEB/MAR           | 2                | 0         | 0                | 0                | JAN/FEB/MAR           | 80                 | 40                                  | 14                 | 26               |
| APR/MAY/JUNE          | 2                | 0         | 0                | 0                | APR/MAY/JUNE          | 55                 | 31                                  | 14                 | 17               |