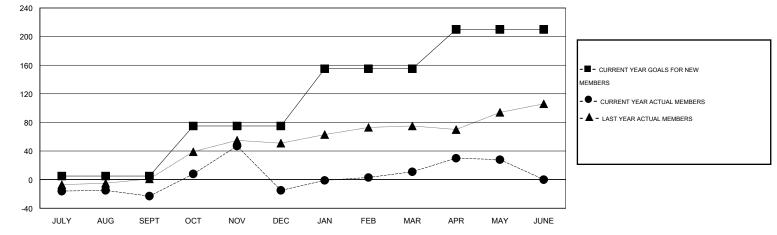

## LOCATION PHILIPPINES

| Clubs                 |                  |           |                  |                  | Members               |                    |                                     |                    |                  |
|-----------------------|------------------|-----------|------------------|------------------|-----------------------|--------------------|-------------------------------------|--------------------|------------------|
| RESULTS FOR 2015-2016 |                  |           |                  |                  | RESULTS FOR 2015-2016 |                    |                                     |                    |                  |
| QUARTER               | NEW CLUB<br>GOAL | NEW CLUBS | DROPPED<br>CLUBS | NET<br>GAIN/LOSS | QUARTER               | NEW MEMBER<br>GOAL | CHARTER AND<br>NEW MEMBERS<br>ADDED | DROPPED<br>MEMBERS | NET<br>GAIN/LOSS |
| JULY/AUG/SEPT         | 0                | 0         | 0                | 0                | JULY/AUG/SEPT         | 5                  | 47                                  | 70                 | -23              |
| OCT/NOV/DEC           | 1                | 1         | 2                | -1               | OCT/NOV/DEC           | 70                 | 89                                  | 81                 | 8                |
| JAN/FEB/MAR           | 2                | 0         | 0                | 0                | JAN/FEB/MAR           | 80                 | 40                                  | 14                 | 26               |
| APR/MAY/JUNE          | 2                | 0         | 0                | 0                | APR/MAY/JUNE          | 55                 | 31                                  | 14                 | 17               |